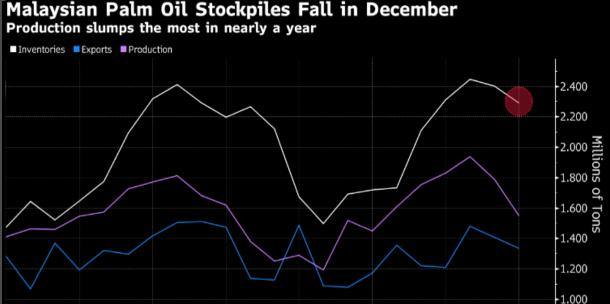

## Soybean Basis

Jun

Source: Malaysian Palm Oil Board

2022

Illinois average basis: -26.01c or 16.94c higher than the 3-year average. Current cash value is: 1215.98.

Indiana average basis: -22.94c or 11.14c higher than the 3-year average. Current cash value is: 1219.05.

Mar

Jun

2023

Sep

Dec

2024

Bloomberg 🐠